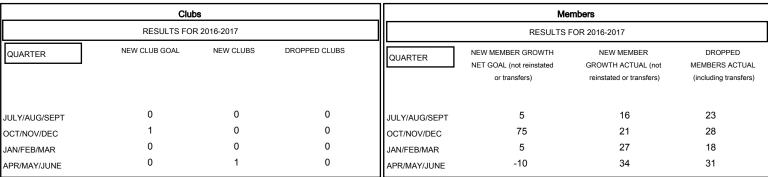

## MONTHLY MEMBERSHIP PROGRESS REPORT

District 20 Y1

Results as of: 5/31/2017









## GOALS AND ACTUAL MEMBERS CUMULATIVE



| ■- | NEW MEMBER GROWTH NET GOAL |
|----|----------------------------|
| •- | NEW MEMBER GROWTH ACTUAL   |

- LAST YEAR MEMBERSHIP ACTUAL

| DROPPED CLUBS: 0 |     |
|------------------|-----|
|                  |     |
| DROPPED MEMBERS  |     |
| DECEASED         | 24  |
| CLUB CANCELLED   | 0   |
| OTHER            | 76  |
| TOTAL            | 100 |

| 28 CLUBS OF 45 ADDED 1 OR MORE | GENDER DISTRIBUTION |              |
|--------------------------------|---------------------|--------------|
| NEW MEMBERS                    | MALE                | 816 (71.45%) |

326 (28.55%) FEMALE

CLICK HERE FOR CUMULATIVE MEMBERSHIP DATA FAMILY MEMBERS PAYING HALF

DUES

TOTAL FAMILY UNIT MEMBERS

190

98