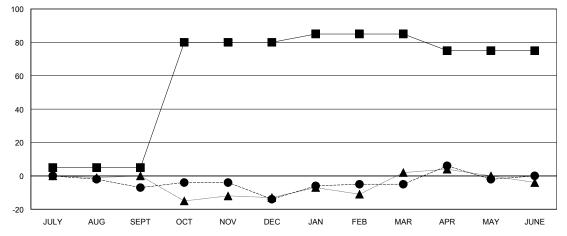

## GOALS AND ACTUAL MEMBERS CUMULATIVE

| ■- | NEW MEMBER GROWTH NET GOAL |
|----|----------------------------|
| •- | NEW MEMBER GROWTH ACTUAL   |

- LAST YEAR MEMBERSHIP ACTUAL

| DROPPED CLUBS: 0 |     |
|------------------|-----|
|                  |     |
| DROPPED MEMBERS  |     |
| DECEASED         | 24  |
| CLUB CANCELLED   | 0   |
| OTHER            | 76  |
| TOTAL            | 100 |